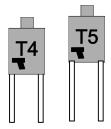

**STAGE PROCEDURE:** Knock over PP with shovel handle, retrieve your handgun and any reloads from bag and engage T1-T5 with 3 rounds each.

SCORING: Vickers Count
RD COUNT: 15 minimum
TARGETS: 5 IDPA, 1 PP
TARGET DISTANCE: 10-12 yards
SCORED HITS: Best 3 on paper
START-STOP: Audible – Last shot
PENALTIES: As per IDPA rules
CONCEALED CARRY: Required