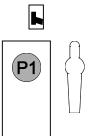

## **Grave Digger**

RULES: IDPA COURSE DESIGNER: Stage 12, 2009 Carolina

Cup, by Frank Glover, modified by Lin Edwards

**START POSITION:** Kneeling at P1, both hands on shovel.

**SCENARIO:** A sadistic gang has decided to make you dig your own grave before they kill you. While 1 BG guards you, the others get in an argument and you take advantage of the distraction.

**STAGE PROCEDURE:** Knock over PP with shovel handle, retrieve your handgun and any reloads from bag and engage T1-T5 with 3 rounds each.

SCORING: Vickers Count
RD COUNT: 15 minimum
TARGETS: 5 IDPA, 1 PP
TARGET DISTANCE: 10-12 yards
SCORED HITS: Best 3 on paper
START-STOP: Audible – Last shot
PENALTIES: As per IDPA rules
CONCEALED CARRY: Required