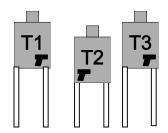

**STAGE PROCEDURE:** Knock over PP with shovel handle, retrieve your handgun and any reloads from bag and engage T1-T5 with 3 rounds each.

SCORING: Vickers Count
RD COUNT: 15 minimum
TARGETS: 5 IDPA, 1 PP
TARGET DISTANCE: 10-12 yards
SCORED HITS: Best 3 on paper
START-STOP: Audible – Last shot
PENALTIES: As per IDPA rules
CONCEALED CARRY: Required