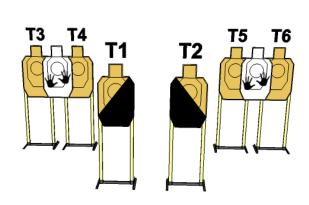

| Get A Grip                                                                                                                                                                                 |                            |
|--------------------------------------------------------------------------------------------------------------------------------------------------------------------------------------------|----------------------------|
| Start Position: Standing at P1, facing down range, hands relaxed at sides, gun loaded to division                                                                                          | Scoring: Limited Vickers   |
| capacity and holstered.                                                                                                                                                                    | Scored Shots: 12           |
| Scenario: Standard exercise.                                                                                                                                                               | Target Distance: 6-7 yards |
| Stage Procedure: At the signal, draw and engage targets T1-T6 with one (1) round each Strong Hand Only, in any order. Then re-engage targets T1-T6 with one (1) round each Weak Hand Only, | Concealment: Optional      |
| in any order.                                                                                                                                                                              | Penalties: Per IDPA Rules  |
| Note: This stage is limited. Any extra shots fired will result in the shooter's best hits removed from the target for each additional shot fired and a procedural assessed.                |                            |